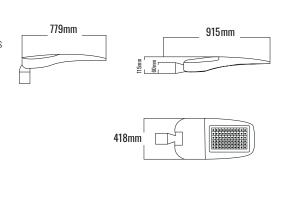

### **DIMENSION DRAW**

| Model:             | Orca                            |
|--------------------|---------------------------------|
| Format:            | Square                          |
| Location:          | Exterior                        |
| Wattage:           | 100W                            |
| Materials:         | Aluminum, Metal, Plastic, Glass |
| Led Color:         | 4000K / 5000K                   |
| Product Dimension: | 915mm                           |
| IP Code:           | 66                              |
| Fixation:          | Surface                         |
| CRI:               | 80                              |
| Lumen Output:      | 15,200LM                        |
| Frequency:         | 50/60 Hz                        |
| Beam Angle:        | 0-90°                           |