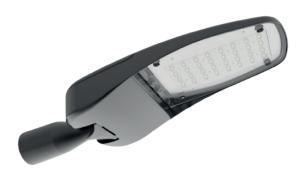

## **TYPE**

Professional LED projectors for **Public Lighting**.

Can be used in Highway or any public road and in Parks.

#### **OPENING/BEAM**

High efficiency Ra>70 LED chip on Board. Precision optics with reflector 0-90°.

#### **MATERIAL**

Aluminum, Metal, Plastic, Glass